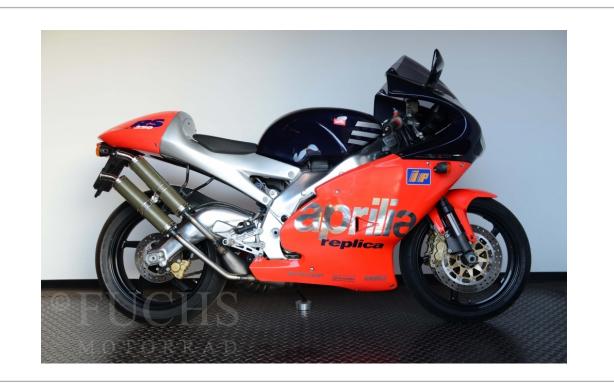

## FUCHS

Brand:

APRILIA

Model:

RS 250

First Registration: 03.08.1998

Frame Number: **ZD4LDA100WN1004XX** 

Mileage:

## **General Information:**

Again and again we are asked how it is possible that we can offer vehicles in the quality we are used to. One of the reasons is that we decide together with our technician which motorbike to include in our portfolio and which not. The RS 250 is a good example of this. Only after we were convinced of the quality of the technology and, of course, the look, was the decision for this RS 250 very easy. Our RS has had two previous owners. In spring 2022, a complete engine overhaul was carried out and then the RS was moved around 500 km. The first invoice, service booklet, several invoices, T?V reports, partial invoice for the engine overhaul and German vehicle documents are available, so we can speak of an optimal offer.