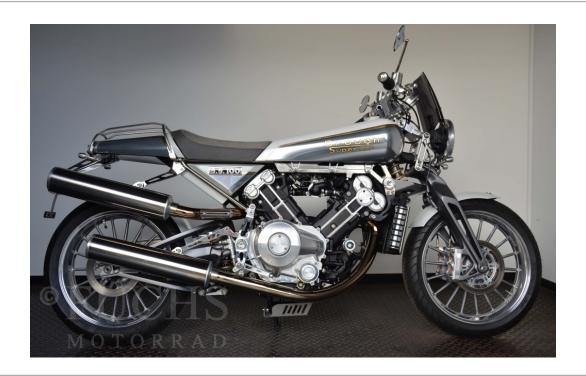

Brand:

**BROUGH SUPERIOR** 

Model:

SS 100 SuperSport MK1

First Registration:

2017

Frame Number:

VPJSS1MK1GJ0000XX

## General Information:

In the past years there have been only a small number of manufacturers who have tried, as with this Brough Superior SuperSport, with extreme effort and the 100 year old history to tie. We are of course pleased that we can present this machine, produced in only a small number of pieces. It is not only visually and above all technically a rarity, which was constructed with many elaborate details, but it is also fun when the Brough is moved.